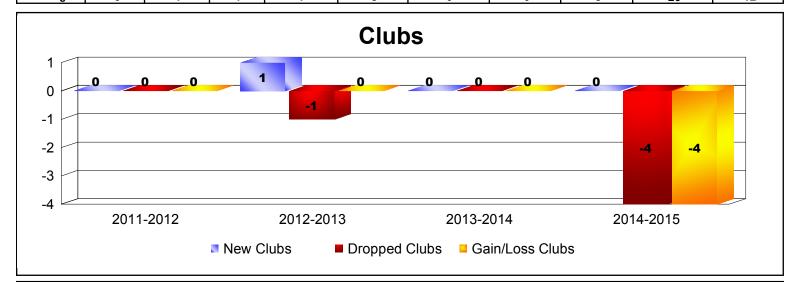

## **Disbanded Districts**

| Year      | New<br>Clubs | Dropped<br>Clubs | Gain/<br>Loss<br>Clubs | New<br>Members | Charter<br>Members | Reinstate<br>Members | Transfer<br>Members | Total<br>Member<br>Added | Total<br>Members<br>Dropped | Gain/<br>Loss<br>Members |
|-----------|--------------|------------------|------------------------|----------------|--------------------|----------------------|---------------------|--------------------------|-----------------------------|--------------------------|
| 2011-2012 | 0            | 0                | 0                      | 0              | 0                  | 0                    | 0                   | 0                        | -1                          | -1                       |
| 2012-2013 | 1            | -1               | 0                      | 0              | 30                 | 0                    | 0                   | 30                       | -18                         | 12                       |
| 2013-2014 | 0            | 0                | 0                      | 2              | 0                  | 1                    | 0                   | 3                        | -16                         | -13                      |
| 2014-2015 | 0            | -4               | -4                     | 0              | 0                  | 0                    | 0                   | 0                        | -44                         | -44                      |
| Average   | 0            | -1               | -1                     | 1              | 8                  | 0                    | 0                   | 8                        | -20                         | -12                      |