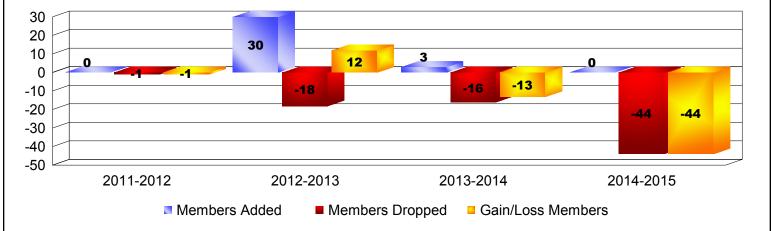

## **Disbanded Districts**

| Year      | New<br>Clubs | Dropped<br>Clubs | Gain/<br>Loss<br>Clubs | New<br>Members | Charter<br>Members | Reinstate<br>Members | Transfer<br>Members | Total<br>Member<br>Added | Total<br>Members<br>Dropped | Gain/<br>Loss<br>Members |
|-----------|--------------|------------------|------------------------|----------------|--------------------|----------------------|---------------------|--------------------------|-----------------------------|--------------------------|
| 2011-2012 | 0            | 0                | 0                      | 0              | 0                  | 0                    | 0                   | 0                        | -1                          | -1                       |
| 2012-2013 | 1            | -1               | 0                      | 0              | 30                 | 0                    | 0                   | 30                       | -18                         | 12                       |
| 2013-2014 | 0            | 0                | 0                      | 2              | 0                  | 1                    | 0                   | 3                        | -16                         | -13                      |
| 2014-2015 | 0            | -4               | -4                     | 0              | 0                  | 0                    | 0                   | 0                        | -44                         | -44                      |
| Average   | 0            | -1               | -1                     | 1              | 8                  | 0                    | 0                   | 8                        | -20                         | -12                      |